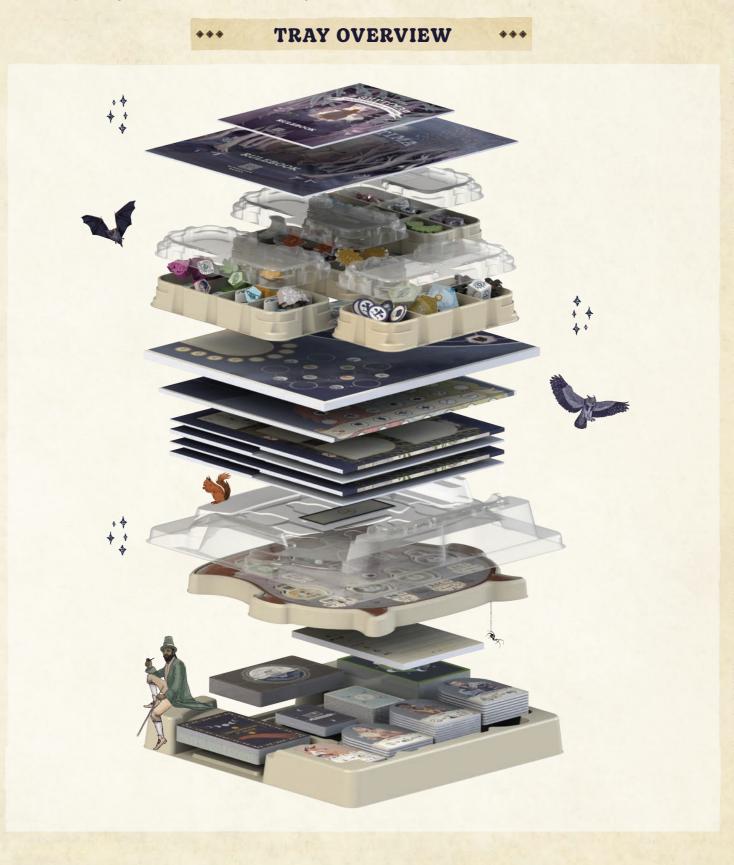

# SEPTIMA DELUXE EDITION TRAY MANUAL

The Deluxe Edition contains the base game of **Septima** and its expansion set **Shapeshifting & Omens**, along with upgraded components and organizer trays. If you have purchased the **Metal Coin set** as well, those components fit in the trays along with the basic cardboard components.

## **\*\*\* UPGRADED COMPONENTS \*\*\***

Some components are upgraded compared to the Retail edition of the game. The rulebook of the game is showing the cardboard components on the example images.