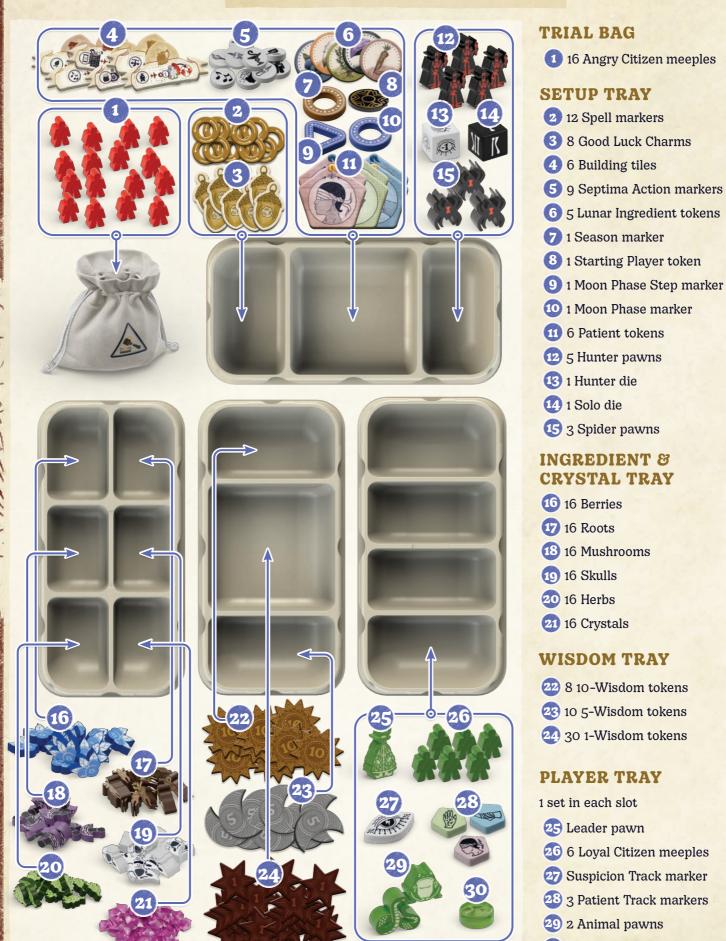

ONENTS \*\*\***

Some components are upgraded compared to the Retail edition of the game. The rulebook of the game is showing the cardboard components on the example images.



#### **POTION TRAY**

- 1 Potion board
- 2 8 Infection Remedies
- 3 8 Paralysis Remedies
- 4 8 Blindness Remedies
- **6** 8 Calming Potions
- 6 8 Flying Ointments
- 7 8 Love Potions
- 8 Ritual Oils



 The Potion Tray can be used as a neat display of available Potions during your game! 3 0

1

61 03)

?+(=)

Ô

9 /01 03) M. 0 (N

7

8

-9

100 03)

0

6

03

0%/8 3

#### BOTTOM AND POTION LID

- Septima 2 player overlay tile
- 2 4 Player boards<sup>×</sup>
- 3 Ritual board
- 4 Main board

\* Flip two of the folded Player boards so they fit nicely with the Player boards above them!



### **TOP LEVEL**

...

\*\*\*



30 Ritual Track marker