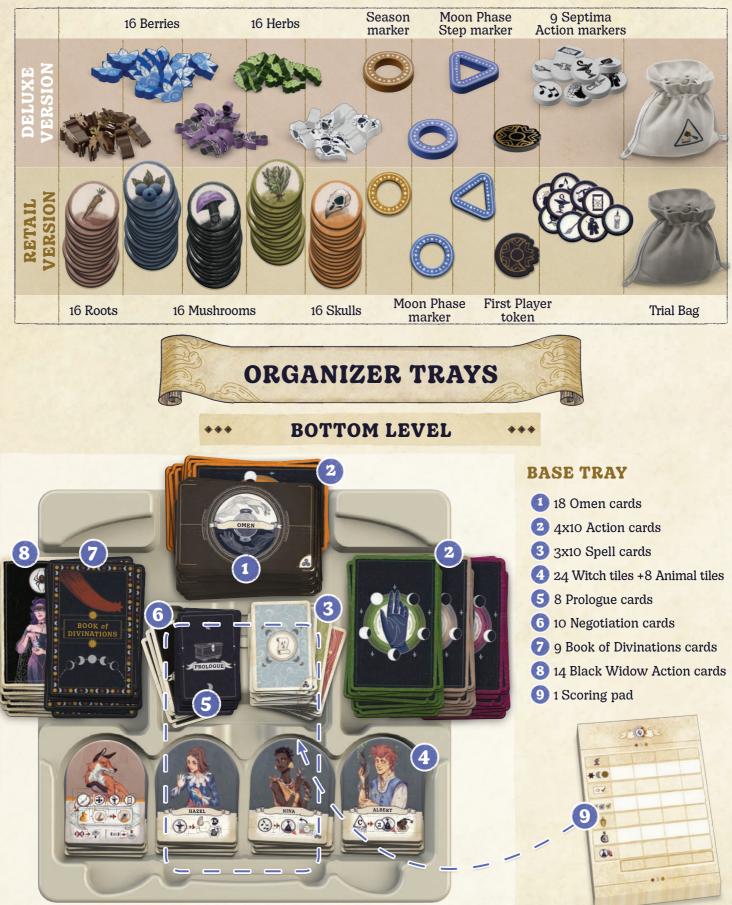

# SEPTIMA DELUXE EDITION TRAY MANUAL

The Deluxe Edition contains the base game of **Septima** and its expansion set **Shapeshifting & Omens**, along with upgraded components and organizer trays. If you have purchased the **Metal Coin set** as well, those components fit in the trays along with the basic cardboard components.



## **\*\*\* UPGRADED COMPONENTS \*\*\***

Some components are upgraded compared to the Retail edition of the game. The rulebook of the game is showing the cardboard components on the example images.



#### **POTION TRAY**

- 1 Potion board
- 2 8 Infection Remedies
- 3 8 Paralysis Remedies
- 4 8 Blindness Remedies
- **6** 8 Calming Potions
- 6 8 Flying Ointments
- 7 8 Love Potions
- 8 Ritual Oils



 The Potion Tray can be used as a neat display of available Potions during your game! 3 0

1

61 03)

?+(=)

Ô

9 /01 03) M. 0 (N

7

8

-9

100 03)

0

6

03

0%/8 3

#### BOTTOM AND POTION LID

- Septima 2 player overlay tile
- 2 4 Player boards<sup>×</sup>
- 3 Ritual board
- 4 Main board

\* Flip two of the folded Player boards so they fit nicely with the Player boards above them!



### **TOP LEVEL**

...

\*\*\*



30 Ritual Track marker